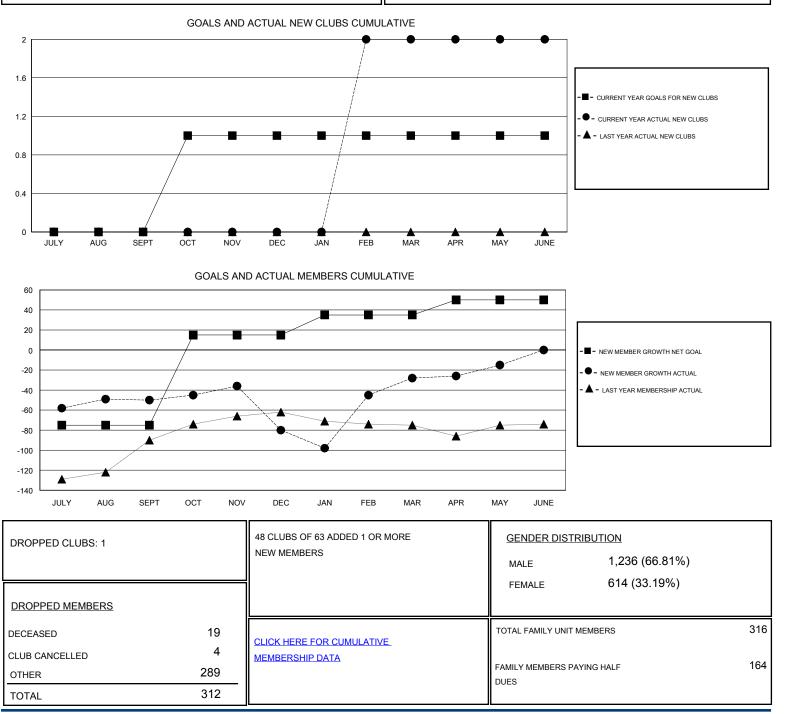

## OPEN LOCATION TEXAS GMT CA GMT: Clubs Members RESULTS FOR 2016-2017 **RESULTS FOR 2016-2017** NEW CLUB GOAL NEW CLUBS DROPPED CLUBS NEW MEMBER GROWTH NEW MEMBER DROPPED QUARTER QUARTER NET GOAL (not reinstated GROWTH ACTUAL (not MEMBERS ACTUAL (including transfers) or transfers) reinstated or transfers) 0 0 0 -75 55 105 JULY/AUG/SEPT JULY/AUG/SEPT 0 1 1 74 OCT/NOV/DEC OCT/NOV/DEC 90 44 0 2 0 20 138 86 JAN/FEB/MAR JAN/FEB/MAR 0 0 0 APR/MAY/JUNE 15 75 47 APR/MAY/JUNE